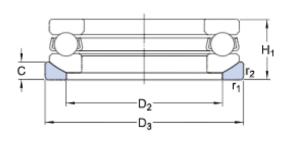

#### **DIMENSIONS**

| d                | 50 mm     | Bore diameter                           |
|------------------|-----------|-----------------------------------------|
| D                | 78 mm     | Outside diameter                        |
| Н                | 23.5 mm   | Height                                  |
| H <sub>1</sub>   | 26 mm     | Height bearing including seat washer    |
| $d_1$            | ≈ 78 mm   | Outside diameter shaft washer           |
| $D_1$            | ≈ 52 mm   | Inner diameter housing washer           |
| $D_2$            | 62 mm     | Inner diameter sphered seat washer      |
| D3               | 82<br>mm  | Outside diameter sphered housing washer |
| С                | 7.5 mm    | Height sphered housing washer           |
| R                | 64 mm     | Radius sphered housing washer           |
| S                | 32.5 mm   | Centre height housing washer sphere     |
| r <sub>1.2</sub> | min. 1 mm | Chamfer dimension washer                |