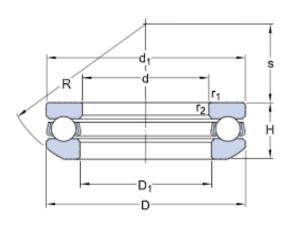

#### **DIMENSIONS**

| d                | 50 mm     | Bore diameter                           |
|------------------|-----------|-----------------------------------------|
| D                | 78 mm     | Outside diameter                        |
| Н                | 23.5 mm   | Height                                  |
| H <sub>1</sub>   | 26 mm     | Height bearing including seat washer    |
| $d_1$            | ≈ 78 mm   | Outside diameter shaft washer           |
| $D_1$            | ≈ 52 mm   | Inner diameter housing washer           |
| $D_2$            | 62 mm     | Inner diameter sphered seat washer      |
| D3               | 82<br>mm  | Outside diameter sphered housing washer |
| С                | 7.5 mm    | Height sphered housing washer           |
| R                | 64 mm     | Radius sphered housing washer           |
| S                | 32.5 mm   | Centre height housing washer sphere     |
| r <sub>1.2</sub> | min. 1 mm | Chamfer dimension washer                |