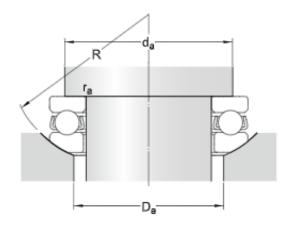

**ABUTMENT DIMENSIONS** 

| d <sub>a</sub> min. 67 mm | Abutment diameter shaft   |
|---------------------------|---------------------------|
| D <sub>i</sub> max. 62 mm | Abutment diameter housing |
| r <sub>a</sub> max. 1 mm  | Fillet radius             |